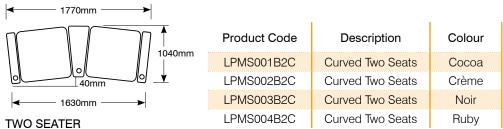

### Specifications for LP Morgan CineTheatre Club Lounge - Curved Configuration

If you require additional seats, custom colours or different configurations please call.

Standard combinations are often in stock (exact availability and timing will vary).

| Product Code | Description        | Colour |
|--------------|--------------------|--------|
| LPMS001B3C   | Curved Three Seats | Cocoa  |
| LPMS002B3C   | Curved Three Seats | Crème  |
| LPMS003B3C   | Curved Three Seats | Noir   |
| LPMS004B3C   | Curved Three Seats | Ruby   |