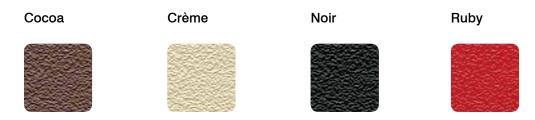

leatherette back and sides.
- Fully motorised reclining mechanism.
- Modular approach Your choice of single seat, two seater, three seater, four seater or even more.
- Each chair arm is fitted with a cup holder.
- LP Morgan Club Lounge features a two stage recline process. First stage, the foot stool extends, then stage two, the back seat reclines. When fully extended the back of the seat requires an additional 175mm of space and in front an additional 550mm of space.
- In the Club Lounge Curved series, when joining multiple seats the arm is a wedge shape to create that real in-the-round theatre experience.
- Club Lounge is also available as a straight row, for when there is not enough room to fit the curved set.
- A love seat model has been added to the range.

### Standard Colour Range







### Specifications for LP Morgan CineTheatre Club Lounge - Curved Configuration



If you require additional seats, custom colours or different configurations please call.

Standard combinations are often in stock (exact availability and timing will vary).







| Product Code | Description        | Colour |
|--------------|--------------------|--------|
| LPMS001B3C   | Curved Three Seats | Cocoa  |
| LPMS002B3C   | Curved Three Seats | Crème  |
| LPMS003B3C   | Curved Three Seats | Noir   |
| LPMS004B3C   | Curved Three Seats | Ruby   |



| Product Code | Description       | Colour |
|--------------|-------------------|--------|
| LPMS001B4C   | Curved Four Seats | Cocoa  |
| LPMS002B4C   | Curved Four Seats | Crème  |
| LPMS003B4C   | Curved Four Seats | Noir   |
| LPMS004B4C