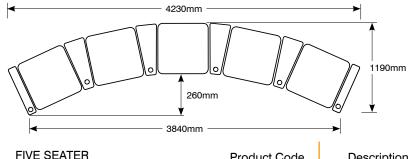

### Specifications for LP Morgan CineTheatre Club Lounge - Curved Configuration

If you require additional seats, custom colours or different configurations please call.

Standard combinations are often in stock (exact availability and timing will vary).

| Product Code | Description       | Colour |
|--------------|-------------------|--------|
| LPMS001B5C   | Curved Five Seats | Cocoa  |
| LPMS002B5C   | Curved Five Seats | Crème  |
| LPMS003B5C   | Curved Five Seats | Noir   |
| LPMS004B5C   | Curved Five Seats | Ruby   |