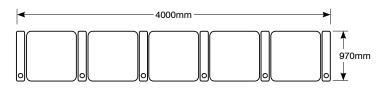

**FIVE SEATER** 

| Product Code | Description         | Colour |
|--------------|---------------------|--------|
| LPMS001B5S   | Straight Five Seats | Cocoa  |
| LPMS002B5S   | Straight Five Seats | Crème  |
| LPMS003B5S   | Straight Five Seats | Noir   |
| LPMS004B5S   | Straight Five Seats | Ruby   |