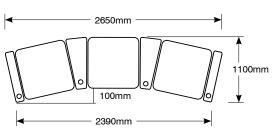

### Specifications for LP Morgan CineTheatre Club Lounge - Curved Configuration

If you require additional seats, custom colours or different configurations please call.

Standard combinations are often in stock (exact availability and timing will vary).

| Product Code | Description        | Colour |
|--------------|--------------------|--------|
| LPMS001B3C   | Curved Three Seats | Cocoa  |
| LPMS002B3C   | Curved Three Seats | Crème  |
| LPMS003B3C   | Curved Three Seats | Noir   |
| LPMS004B3C   | Curved Three Seats | Ruby   |