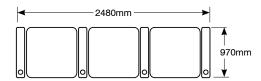

THREE SEATER

| Product Code | Description          | Colour |
|--------------|----------------------|--------|
| LPMS001B3S   | Straight Three Seats | Cocoa  |
| LPMS002B3S   | Straight Three Seats | Crème  |
| LPMS003B3S   | Straight Three Seats | Noir   |
| LPMS004B3S   | Straight Three Seats | Ruby   |