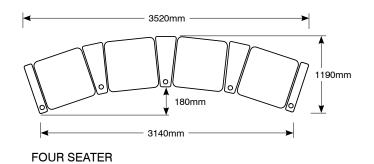

### Specifications for LP Morgan CineTheatre Club Lounge - Curved Configuration

If you require additional seats, custom colours or different configurations please call.

Standard combinations are often in stock (exact availability and timing will vary).

| Product Code | Description       | Colour |
|--------------|-------------------|--------|
| LPMS001B4C   | Curved Four Seats | Cocoa  |
| LPMS002B4C   | Curved Four Seats | Crème  |
| LPMS003B4C   | Curved Four Seats | Noir   |
| LPMS004B4C   | Curved Four Seats | Ruby   |