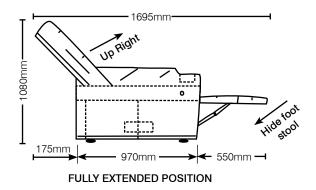

#### **Features**

- Leather where it counts All leather seat and arms, and leatherette back and sides.
- Fully motorised reclining mechanism.
- Modular approach Your choice of single seat, two seater, three seater, four seater or even more.
- Each chair arm is fitted with a cup holder.
- LP Morgan Club Lounge features a two stage recline process. First stage, the foot stool extends, then stage two, the back seat reclines. When fully extended the back of the seat requires an additional 175mm of space and in front an additional 550mm of space.
- In the Club Lounge Curved series, when joining multiple seats the arm is a wedge shape to create that real in-the-round theatre experience.
- Club Lounge is also available as a straight row, for when there is not enough room to fit the curved set.
- A love seat model has been added to the range.