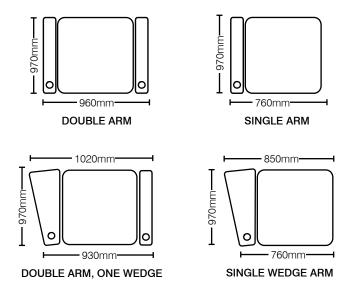

# Specifications for LP Morgan CineTheatre Club Lounge - Curved phorgan.

#### **Features**

- Leather where it counts All leather seat and arms, and leatherette back and sides.
- Fully motorised reclining mechanism.
- Modular approach Your choice of single seat, two seater, three seater, four seater or even more.
- Each chair arm is fitted with a cup holder.
- LP Morgan Club Lounge features a two stage recline process. First stage, the foot stool extends, then stage two, the back seat reclines. When fully extended the back of the seat requires an additional 175mm of space and in front an additional 550mm of space.
- In the Club Lounge Curved series, when joining multiple seats the arm is a wedge shape to create that real in-the-round theatre experience.
- Club Lounge is also available as a straight row, for when there is not enough room to fit the curved set.
- A love seat model has been added to the range.