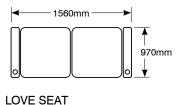

| Product Code | Description | Colour |
|--------------|-------------|--------|
| LPMS001B2L   | Love Seat   | Cocoa  |
| LPMS002B2L   | Love Seat   | Crème  |
| LPMS003B2L   | Love Seat   | Noir   |
| LPMS004B2L   | Love Seat   | Ruby   |