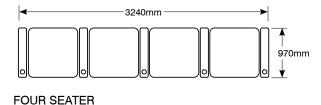

| Product Code | Description         | Colour |
|--------------|---------------------|--------|
| LPMS001B4S   | Straight Four Seats | Cocoa  |
| LPMS002B4S   | Straight Four Seats | Crème  |
| LPMS003B4S   | Straight Four Seats | Noir   |
| LPMS004B4S   | Straight Four Seats | Ruby   |