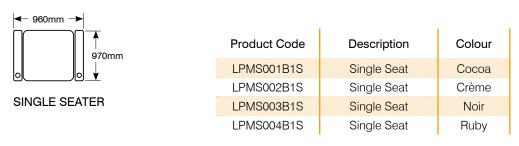

### Specifications for LP Morgan CineTheatre Club Lounge - Curved Configuration

If you require additional seats, custom colours or different configurations please call.

Standard combinations are often in stock (exact availability and timing will vary).